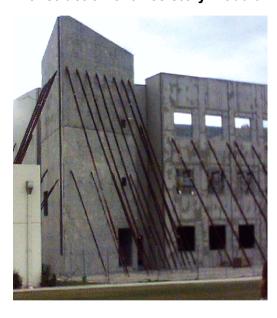

Miami Dade.

Classes for John A. Ferguson began with the ninth grade class in the Summer of 2003. The first three nine weeks, the students were housed at G. Holmes Braddock Senior High School, in the back relocatables. As planned, the students, faculty and staff relocated to our current facility March 1, 2004.

The facilities are located on 60 acres and contain approximately 337,252 square feet of classes, offices, and computer labs. The outdoor facilities include a football, softball, baseball and soccer field, as well as basketball, racquetball and tennis courts. Additionally, the facility includes a 900 seat auditorium, an 800 seat cafeteria, a state of the art Media Center, and an indoor gymnasium.

# Construction of John A. Ferguson Senior





# Construction of three story modular





Jo

# Reverend John A. Ferguson

Reverend John Alphonso Ferguson was born on July 23, 1923 in Miami, Florida. He graduated from Carver Senior High School in 1941 and served with the United States Navy for twenty-one years during World War II and the Korean Conflict. Reverend Ferguson is a graduate of Union Theological Seminary (1954) in New York City and Virginia Union University (1947) in Richmond, Virginia. He and his wife, Anita, have five children, three boys and two girls.

For the past forty-one years, Reverend Ferguson has dedicated himself to the Second Baptist Church in Richmond Heights, which he founded in 1964. In addition to leading his growing community of parishioners, he has served to unite the multi-cultural population by serving on the Community Relations Board of Metr