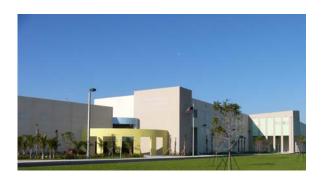

# An Overview of John A. Ferguson Senior High School

John A. Ferguson Senior High School began its construction in March of 2002. The construction of a three story modular classroom building began November 1, 2005. The facility is located at 15900 SW 56 Street in West Miami Dade.

The facilities are located on 60 acres and contain approximately 337,252 square feet of classes, offices, and computer labs. The outdoor facilities include a football, softball, baseball and soccer field, as well as basketball, racquetball and tennis courts. Additionally, the facility includes a 900 seat auditorium, an 800 seat cafeteria, a state of the art Media Center, and an indoor gymnasium.